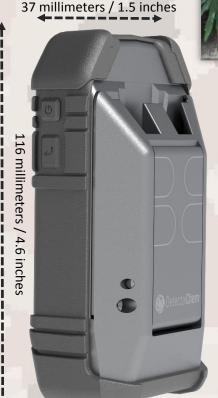

#### **Actual Size**

67 millimeters / 2.6 inches

01-855-5-SEEKER 01-855-573-3537 www.DetectaChem.com

|                             | Specification                                                        | SEEKERe MDK                                                                                                                        |
|-----------------------------|----------------------------------------------------------------------|------------------------------------------------------------------------------------------------------------------------------------|
| Technology & Sampling       | Technology                                                           | Automated Colorimetrics; no radioactive source                                                                                     |
|                             | Detection Type                                                       | Explosives and Drugs                                                                                                               |
|                             | Sample Type                                                          | Trace and Bulk                                                                                                                     |
|                             | Explosives Detected<br>(available on SEEKERe<br>MDK and SEEKERe XDK) | Nitroaromatics, Nitramines, Nitrate Esters, HMEs,<br>Inorganic Nitrates, Peroxides, Chlorates plus<br>combinations and derivatives |
|                             | Drugs Detected<br>(available on SEEKERe<br>MDK and SEEKERe DDK)      | Please visit www.DetectaChem.com for most up-to-<br>date list of drug detection capabilities                                       |
| Power & System              | Screen                                                               | Full Color LCD 240 x 400 (resolution)                                                                                              |
|                             | Battery                                                              | Internal Rechargeable Li-Ion                                                                                                       |
|                             | Storage capability                                                   | > 100,000 Tests                                                                                                                    |
|                             | Data Transfer Method                                                 | USB Dongle, Direct Print (Bluetooth, Wifi, Wireless capable)                                                                       |
|                             | Startup Time                                                         | <30 seconds from power down<br>Adjustable auto-shutoff or screen dimming                                                           |
|                             | Languages                                                            | All Languages Capable                                                                                                              |
|                             | Other                                                                | On-Device Report Building, GPS Capable, Password Protected menus                                                                   |
| Physical &<br>Environmental | Weight                                                               | 197g (6.94oz or .43lbs)                                                                                                            |
|                             | Size (Millimeters) WxHxD<br>Size (Inches) WxHxD                      | 67 x 116 x 37 millimeters<br>2.6 x 4.6 x 1.5 inches                                                                                |
|                             | Environmental                                                        | Ruggedized: MIL-STD 810G                                                                                                           |