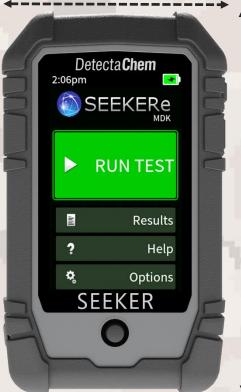

# **SEEKERe MDK**

**Explosives and Narcotics Detection** 

The SEEKERe from DetectaChem represents the cutting edge in portable detection. The SEEKERe has been designed with features specifically requested by end users in the US DOD and government agencies around the world.

One handed operation, a protective rubber boot, and a sealed, water-resistant enclosure make this the ultimate ruggedized battle-ready detector. Industry-leading automated colorimetrics provide accurate detection capability with complete detection screening from a single test.

### **Features and Benefits**

✓ Explosive Detection That Is Truly Portable

Detecta Chem

Accuracy, Mobility and Reliability

- ✓ Easy To Use Digital Diagnostic Capability
- **✓** Non-Visible Detection & Bulk Detection
- ✓ Intelligent Self-Monitoring
- **✓** Explosive & Drug Detection
- ✓ Rugged & Water Resistant
- ✓ Very Low Maintenance, No Downtime
- ✓ No Radiation Source, No Bake Out
- **✓** Multiple Languages