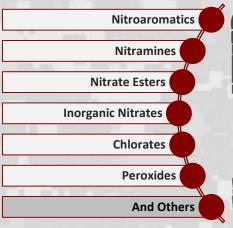

#### **EXPLOSIVE DETECTION**

01-855-5-SEEKER 01-855-573-3537 www.DetectaChem.com

|                             | Specification                                                        | SEEKERe MDK                                                                                                                        |
|-----------------------------|----------------------------------------------------------------------|------------------------------------------------------------------------------------------------------------------------------------|
| Technology & Sampling       | Technology                                                           | Automated Colorimetrics; no radioactive source                                                                                     |
|                             | Detection Type                                                       | Explosives and Drugs                                                                                                               |
|                             | Sample Type                                                          | Trace and Bulk                                                                                                                     |
|                             | Explosives Detected<br>(available on SEEKERe<br>MDK and SEEKERe XDK) | Nitroaromatics, Nitramines, Nitrate Esters, HMEs,<br>Inorganic Nitrates, Peroxides, Chlorates plus<br>combinations and derivatives |
|                             | Drugs Detected<br>(available on SEEKERe<br>MDK and SEEKERe DDK)      | Please visit www.DetectaChem.com for most up-to-<br>date list of drug detection capabilities                                       |
| Power & System              | Screen                                                               | Full Color LCD 240 x 400 (resolution)                                                                                              |
|                             | Battery                                                              | Internal Rechargeable Li-Ion                                                                                                       |
|                             | Storage capability                                                   | > 100,000 Tests                                                                                                                    |
|                             | Data Transfer Method                                                 | USB Dongle, Direct Print (Bluetooth, Wifi, Wireless capable)                                                                       |
|                             | Startup Time                                                         | <30 seconds from power down<br>Adjustable auto-shutoff or screen dimming                                                           |
|                             | Languages                                                            | All Languages Capable                                                                                                              |
|                             | Other                                                                | On-Device Report Building, GPS Capable, Password Protected menus                                                                   |
| Physical &<br>Environmental | Weight                                                               | 197g (6.94oz or .43lbs)                                                                                                            |
|                             | Size (Millimeters) WxHxD<br>Size (Inches) WxHxD                      | 67 x 116 x 37 millimeters<br>2.6 x 4.6 x 1.5 inches                                                                                |
|                             | Environmental                                                        | Ruggedized: MIL-STD 810G                                                                                                           |