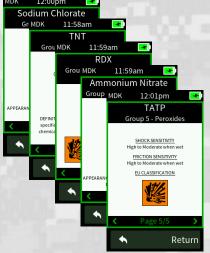

01-855-5-SEEKER 01-855-573-3537 www.DetectaChem.com

|                             | Specification                                                        | SEEKERe MDK                                                                                                                        |
|-----------------------------|----------------------------------------------------------------------|------------------------------------------------------------------------------------------------------------------------------------|
| Technology & Sampling       | Technology                                                           | Automated Colorimetrics; no radioactive source                                                                                     |
|                             | Detection Type                                                       | Explosives and Drugs                                                                                                               |
|                             | Sample Type                                                          | Trace and Bulk                                                                                                                     |
|                             | Explosives Detected<br>(available on SEEKERe<br>MDK and SEEKERe XDK) | Nitroaromatics, Nitramines, Nitrate Esters, HMEs,<br>Inorganic Nitrates, Peroxides, Chlorates plus<br>combinations and derivatives |
|                             | Drugs Detected<br>(available on SEEKERe<br>MDK and SEEKERe DDK)      | Please visit www.DetectaChem.com for most up-to-<br>date list of drug detection capabilities                                       |
| Power & System              | Screen                                                               | Full Color LCD 240 x 400 (resolution)                                                                                              |
|                             | Battery                                                              | Internal Rechargeable Li-Ion                                                                                                       |
|                             | Storage capability                                                   | > 100,000 Tests                                                                                                                    |
|                             | Data Transfer Method                                                 | USB Dongle, Direct Print (Bluetooth, Wifi, Wireless capable)                                                                       |
|                             | Startup Time                                                         | <30 seconds from power down<br>Adjustable auto-shutoff or screen dimming                                                           |
|                             | Languages                                                            | All Languages Capable                                                                                                              |
|                             | Other                                                                | On-Device Report Building, GPS Capable, Password Protected menus                                                                   |
| Physical &<br>Environmental | Weight                                                               | 197g (6.94oz or .43lbs)                                                                                                            |
|                             | Size (Millimeters) WxHxD<br>Size (Inches) WxHxD                      | 67 x 116 x 37 millimeters<br>2.6 x 4.6 x 1.5 inches                                                                                |
|                             | Environmental                                                        | Ruggedized: MIL-STD 810G                                                                                                           |